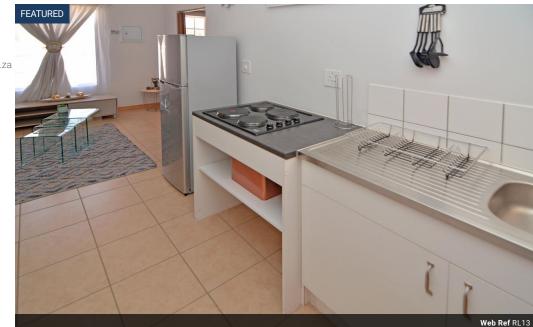

2.5 Bedroom Units Available.

Located in Matlosana Municipality, The Flamwood Ext.24

Price Ranging from R3585 - R3692 per month per unit.

## Features

| Interior     |     | Exterior            |    |
|--------------|-----|---------------------|----|
| Bedrooms     | 2.5 | Carports / Parkings | 1  |
| Bathrooms    | 1.5 | Pool                | No |
| Recep. Rooms | 1   |                     |    |
| Furnished    | No  |                     |    |